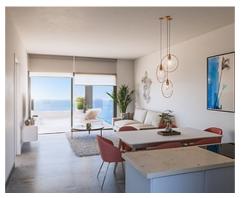

The apartments are flooded with natural light, creating a warm and welcoming atmosphere. The interior design empowers the heart of the homes by offering a spacious open-plan living and dining area. Discover the comfort and privacy of the

bedrooms, especially in the master bedroom, equipped with en-suite bathroom and walk-in closet. Be sure to enjoy a relaxing bath in the private jacuzzi of your penthouse, included as a standard feature.