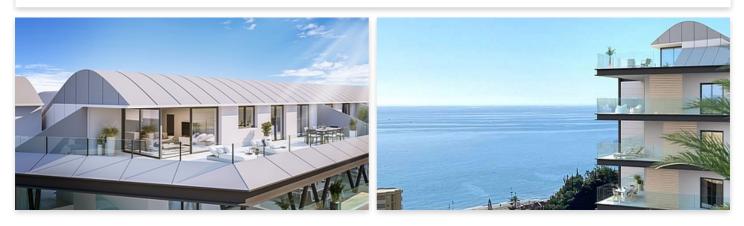

With the most desirable orientation on the Costa del Sol, south-west facing, this development offers exclusive 2 and 3 bedroom apartments, including 6 exclusive garden apartments in Phase 1, 1st and 2nd floor apartments and spacious penthouses surrounded by terraces offering a 300° view. In the design of the buildings, the focus has been on privacy, incorporating hanging gardens that fall down the facade as a green-waterfall. This creates lush privacy walls and brings a total integration with the surroundings to the overall vision of the project.

The apartments are flooded with natural light, creating a warm and welcoming atmosphere. The interior design empowers the heart of the homes by offering a spacious open-plan living and dining area. Discover the comfort and privacy of the

bedrooms, especially in the master bedroom, equipped with en-suite bathroom and walk-in closet. Be sure to enjoy a relaxing bath in the private jacuzzi of your penthouse, included as a standard feature.